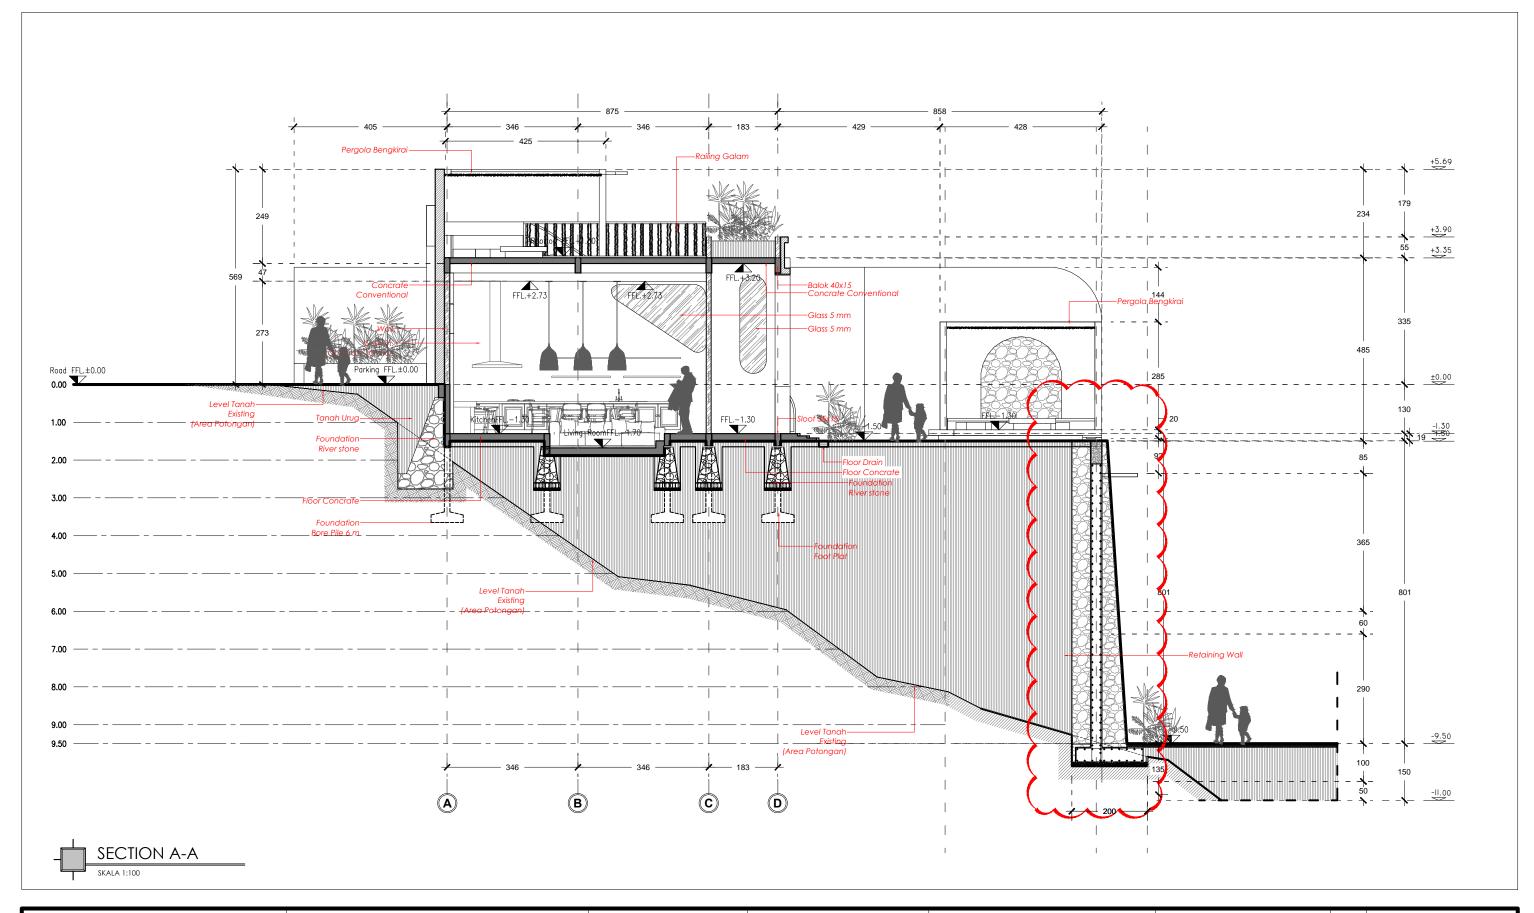

|
|  |                                  | PANDAK GEDE- TANAH LOT |           | Purpose of Drawing        | Draw/ Drafter | Scale      | Date       |                                                                                                                                                                                      |
|  | HIGROWTH Design and Construction |                        |           | DRAWING DETAILS           |               |            | 15-11-2023 | © THIS DRAWING  Contractors shall work from figured dimensions only, Contractors must be check all dimensions on site. Discrepancies must be reported immediately to the architects. |



| Consultant                       | Project                | Client    | Location                  | Drawing Title | Drawing No |            | No Notes                                                                                                                                                                        |
|----------------------------------|------------------------|-----------|---------------------------|---------------|------------|------------|---------------------------------------------------------------------------------------------------------------------------------------------------------------------------------|
| 1                                | VILLA BOUGAINVILLA'S   | Mr. Erick | PANDAK GEDE TABANAN, BALI |               |            |            |