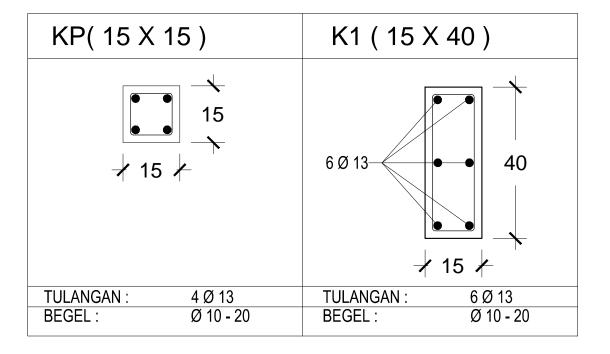

|
| HIGROWTH                | PANDAK GEDE- TANAH LOT |           | Purpose of Drawing        | Draw/ Drafter            | Scale      | Date       |                                                                                                                                                                                  |
| Design and Construction |                        |           | DRAWING DETAILS           | of Drawing Draw/ Drafter |            | 15-11-2023 | © THIS DRAWING Contractors shall work from figured dimensions only. Contractors must breck all dimensions on site. Discrepancies must be reported immediately to the architects. |



## **DETAIL KOLOM**



## DETAIL SLOF & BALOK



| Consultant                       | Project                | Client    | Location                  | Drawing Title | Drawing No |            | No Notes                                                                                                                                                                                          |
|----------------------------------|------------------------|-----------|---------------------------|---------------|------------|------------|---------------------------------------------------------------------------------------------------------------------------------------------------------------------------------------------------|
| 1                                | VILLA BOUGAINVILLA'S   | Mr. Erick | PANDAK GEDE TABANA