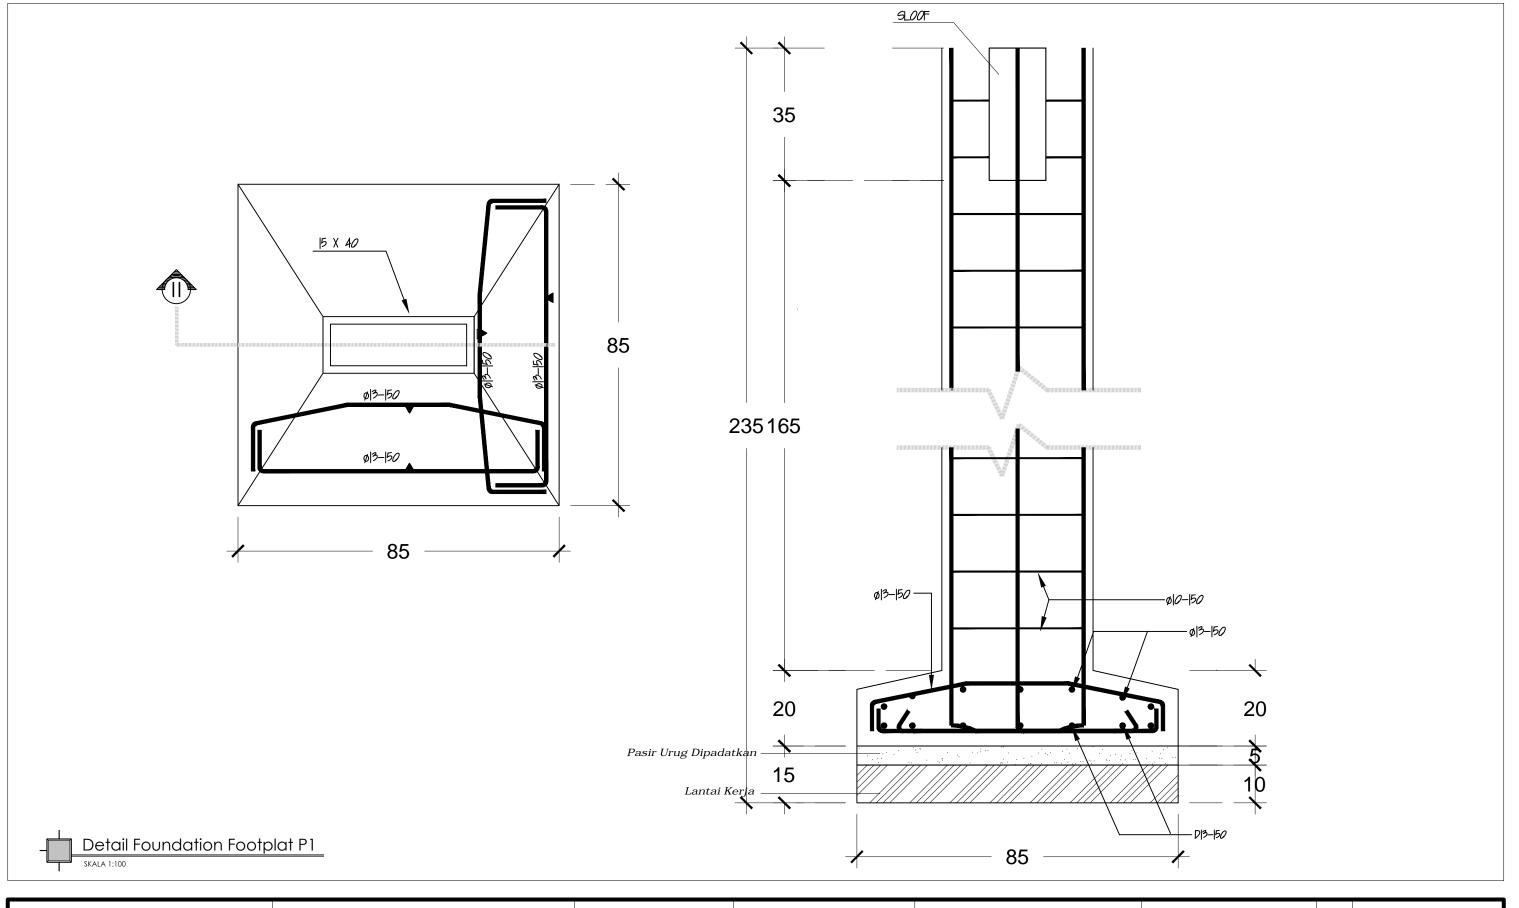

|
| ı |                                  | PANDAK GEDE- TANAH LOT |           | Purpose of Drawing        | Draw/ Drafter | Scale      | Date       |                                |                                                                                                                                                                     |
|   | HIGROWTH Design and Construction |                        |           | DRAWING DETAILS           |               |            | 15-11-2023 | © THIS DRAWING<br>IS COPYRIGHT | G Contractors shall work from figured dimensions only. Contractors must check all dimensions on site. Discrepancies must be reported immediately to the architects. |



| Consultant                       | Project                | Client    | Location                  | Drawing Title | Drawing No |            | No Notes                                                                                                                                                                        |
|----------------------------------|------------------------|-----------|---------------------------|---------------|------------|------------|---------------------------------------------------------------------------------------------------------------------------------------------------------------------------------|
| 1                                | VILLA BOUGAINVILLA'S   | Mr. Erick | PANDAK GEDE TABANAN, BALI |               |            |            |