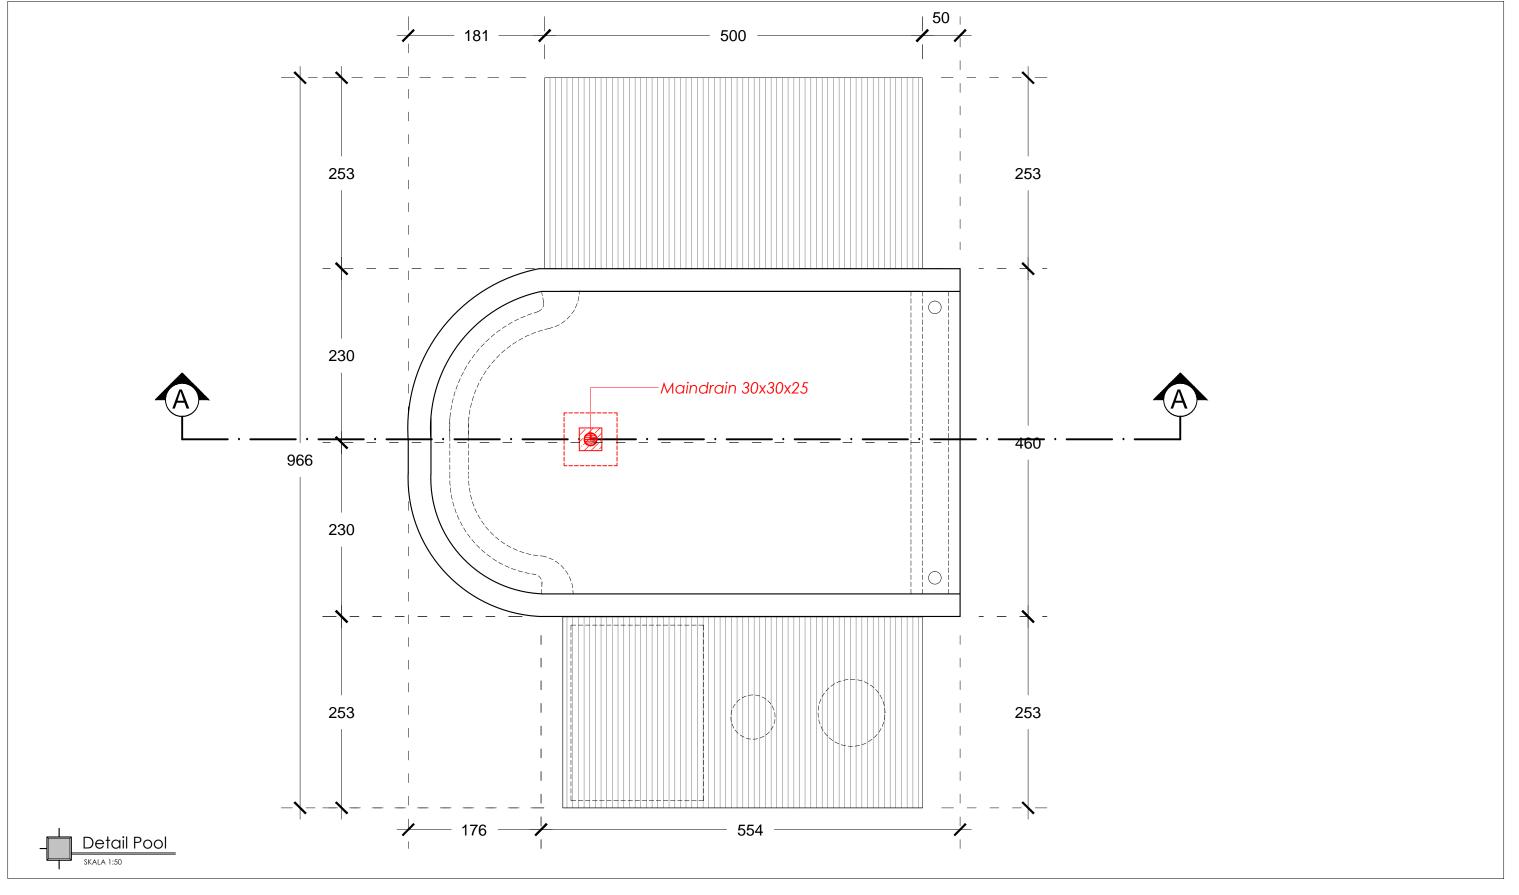

|
|                                  | PANDAK GEDE- TANAH LOT |           | Purpose of Drawing        | Draw/ Drafter | Scale      | Date       |                                                                                                                                                                                                   |
| HIGROWTH Design and Construction |                        |           | DRAWING DETAILS           |               |            | 15-11-2023 | © THIS DRAWING<br>IS COPPRIGHT  Contractors shall work from figured dimensions only. Contractors must check all dimensions on site. Discrepancies must be reported immediately to the architects. |



| Consultant                          | Project                                        | Client    | Location                                                       | Drawing Title | Drawing No |                           | No                          | Notes                                                                                                                                                             |
|-------------------------------------|------------------------------------------------|-----------|----------------------------------------------------------------|---------------|------------|---------------------------|-----------------------------|---------------------------------------------------------------------------------------------------------------------------------