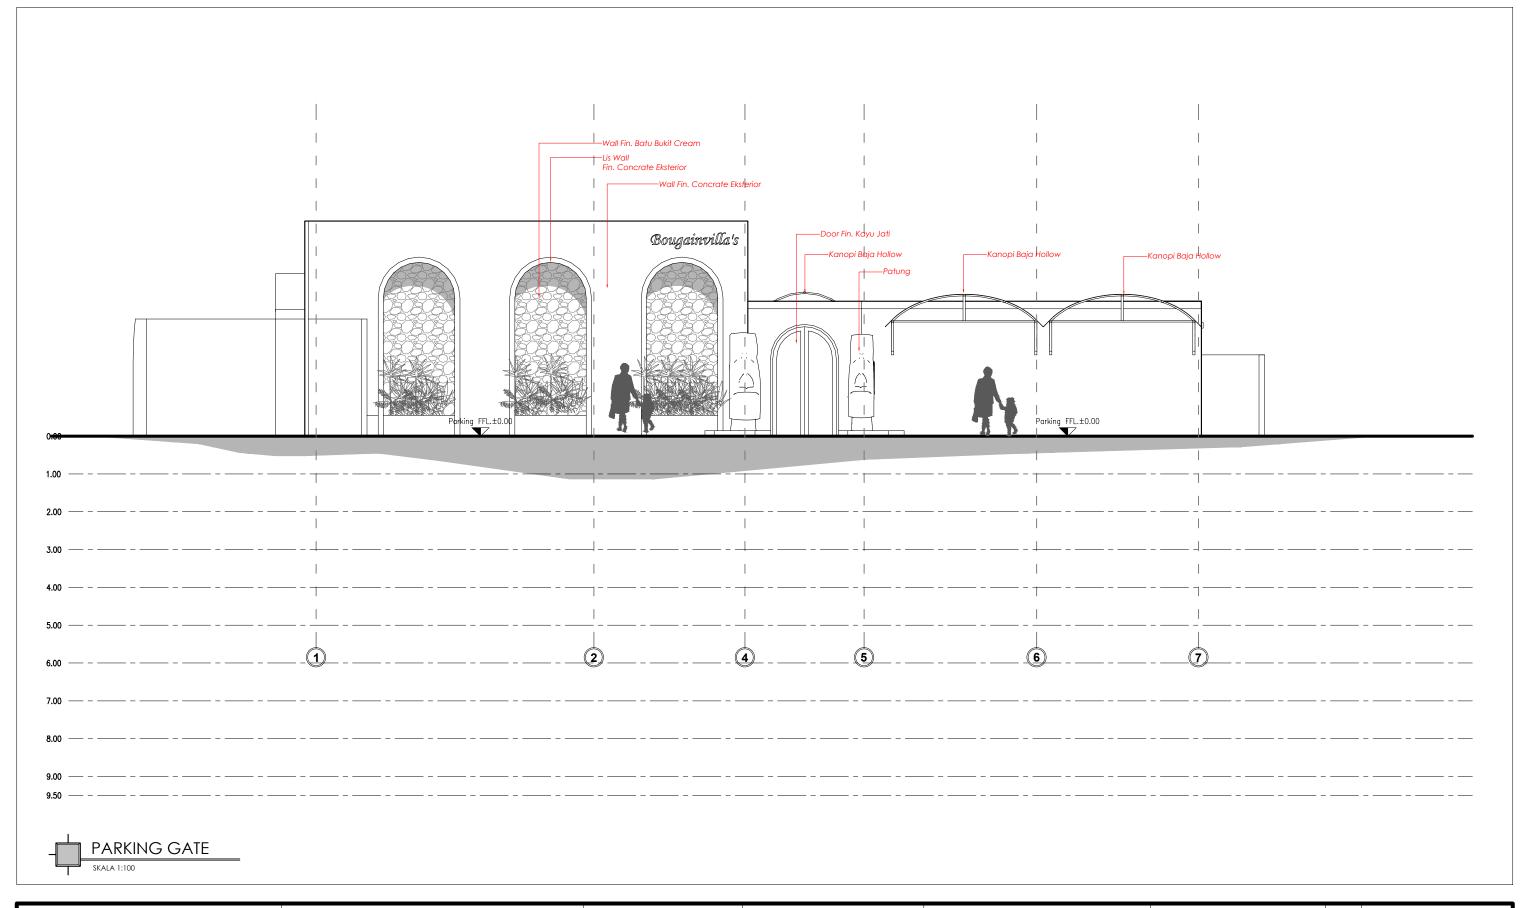

| Consultant                       | Project                                        | Client    | Location                                                       | Drawing Title | Drawing No |                        | No           | Notes                                                                                                                                                                     |
|----------------------------------|------------------------------------------------|-----------|----------------------------------------------------------------|---------------|------------|------------------------|--------------|---------------------------------------------------------------------------------------------------------------------------------------------------------------------------|
| HIGROWTH Design and Construction | VILLA BOUGAINVILLA'S<br>PANDAK GEDE- TANAH LOT | Mr. Erick | PANDAK GEDE TABANAN, BALI  Purpose of Drawing  DRAWING DETAILS | Draw/ Drafter | Scale      | <b>Date</b> 15-11-2023 |              |                                                                                                                                                                           |
|                                  |                                                |           |                                                                |               |            | 13 11 2023             | IS COPYRIGHT | 5 Contractors shall work from figured dimensions only. Contractors must<br>check all dimensions on site. Discrepancies must be reported immediately<br>to the architects. |