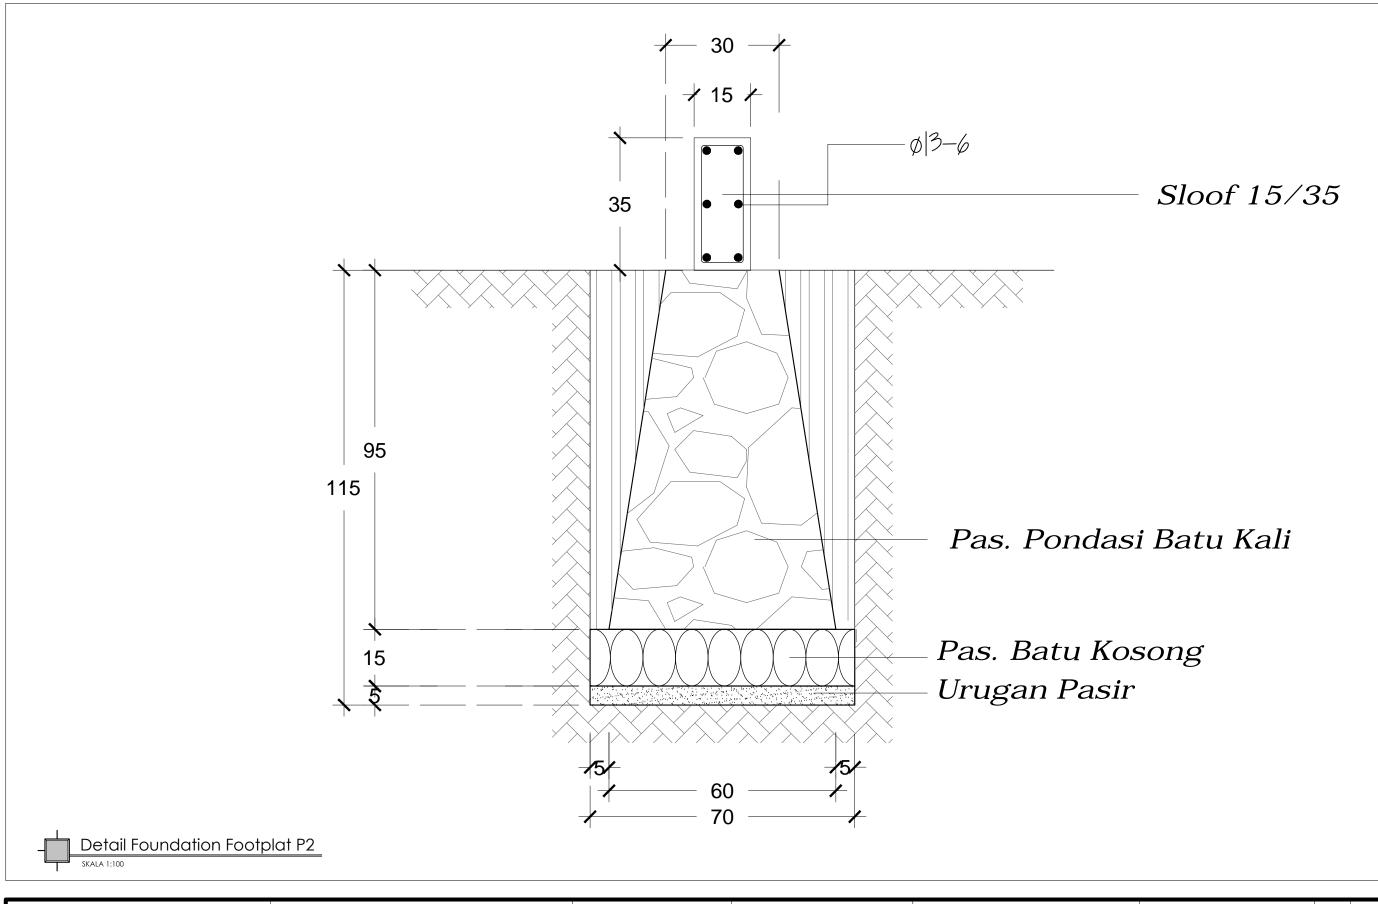

|
|                                  | PANDAK GEDE- TANAH LOT |           | Purpose of Drawing        | Draw/ Drafter | Scale      | Date       |                                                                                                                                                                                 |
| HIGROWTH Design and Construction |                        |           | DRAWING DETAILS           |               |            | 15-11-2023 | © THIS DRAWING Contractors shall work from figured dimensions only. Contractors must check at dimensions on site. Discrepancies must be reported immediately to the architects. |









Balok Plan Villa A







| Consultant              | Project                | Client    | Location                  | Drawing Title            | Drawing No |            | No Notes                                                                                                                                                                         |
|-------------------------|------------------------|-----------|---------------------------|--------------------------|------------|------------|----------------------------------------------------------------------------------------------------------------------------------------------------------------------------------|
| 4                       | VILLA BOUGAINVILLA'S   | Mr. Erick | PANDAK GEDE TABANAN, BALI |