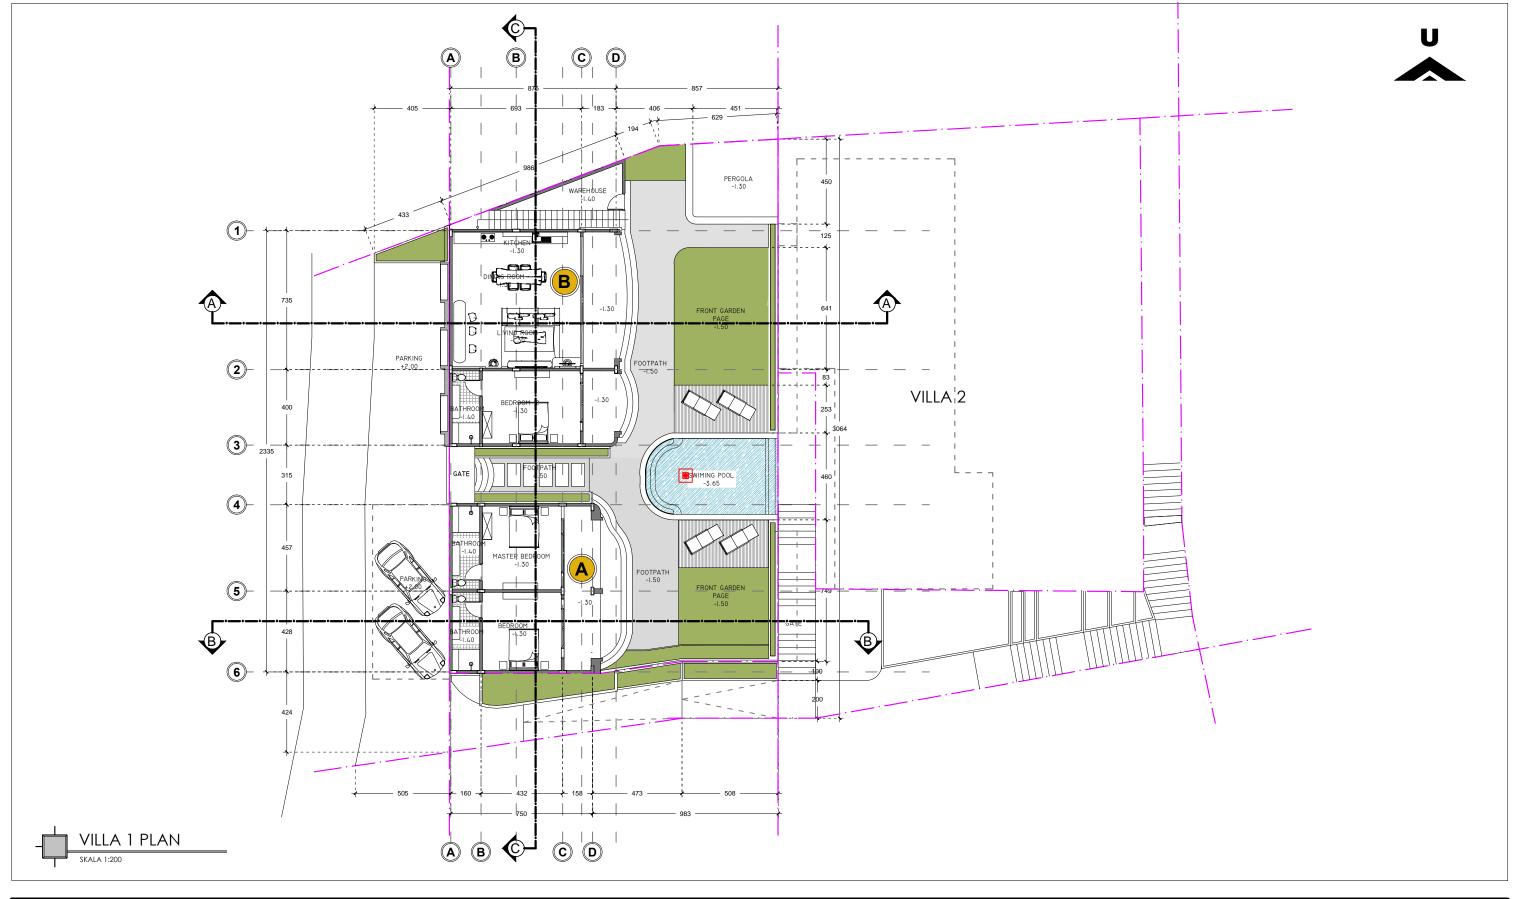

| Consultant                       | Project                                        | Client    | Location                  | Drawing Title | Drawing No |            | No Notes                                                                                                                                                                         |
|----------------------------------|------------------------------------------------|-----------|---------------------------|---------------|------------|------------|----------------------------------------------------------------------------------------------------------------------------------------------------------------------------------|
| 1                                | VILLA BOUGAINVILLA'S<br>PANDAK GEDE- TANAH LOT | Mr. Erick | PANDAK GEDE TABANAN, BALI |               |            |            |                                                                                                                                                                                  |
|                                  | PANDAR GEDE- TANAH LOT                         |           | Purpose of Drawing        | Draw/ Drafter | Scale      | Date       |                                                                                                                                                                                  |
| HIGROWTH Design and Construction |                                                |           | DRAWING DETAILS           |               |            | 15-11-2023 | © THIS DRAWING Contractors shall work from figured dimensions only. Contractors must check all dimensions on site. Discrepancies must be reported immediately to the architects. |