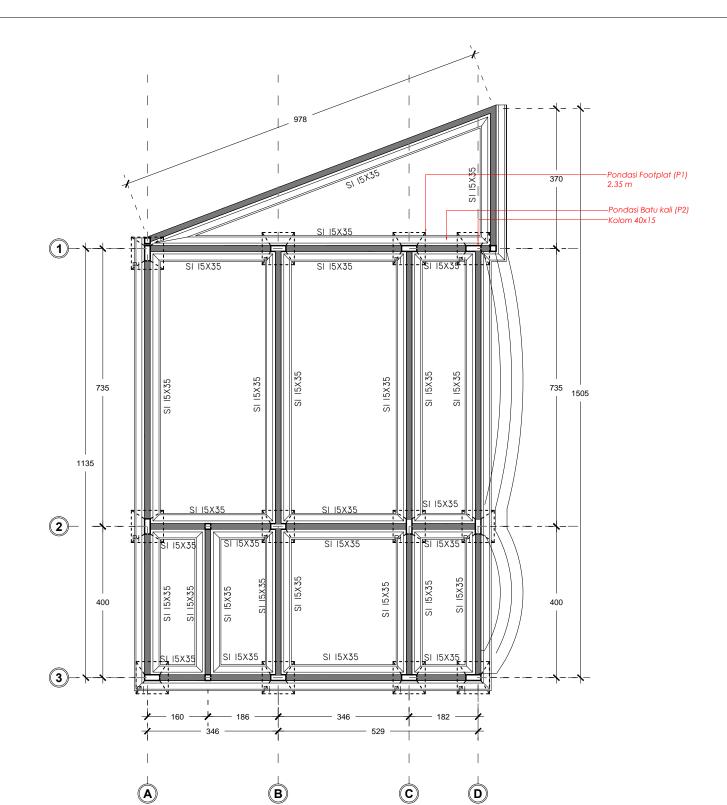

|
| ı |                                  | PANDAR GLDL- TANATI LOT                        |           | Purpose of Drawing        | Draw/ Drafter | Scale             | Date       |                                |                                                                                                                                                                     |
|   | HIGROWTH Design and Construction |                                                |           | DRAWING DETAILS           |               |                   | 15-11-2023 | © THIS DRAWING<br>IS COPYRIGHT | G Contractors shall work from figured dimensions only, Contractors must check all dimensions on site. Discrepancies must be reported immediately to the architects. |





| ı | Consultant                       | Project                | Client    | Location                  | Drawing Title | Drawing No |            | No                             | Notes                                                                                                                                                               |
|---|----------------------------------|------------------------|-----------|---------------------------|---------------|------------|------------|--------------------------------|---------------------------------------------------------------------------------------------------------------------------------------------------------------------|
| ١ |                                  |                        |           | PANDAK GEDE TABANAN, BAL