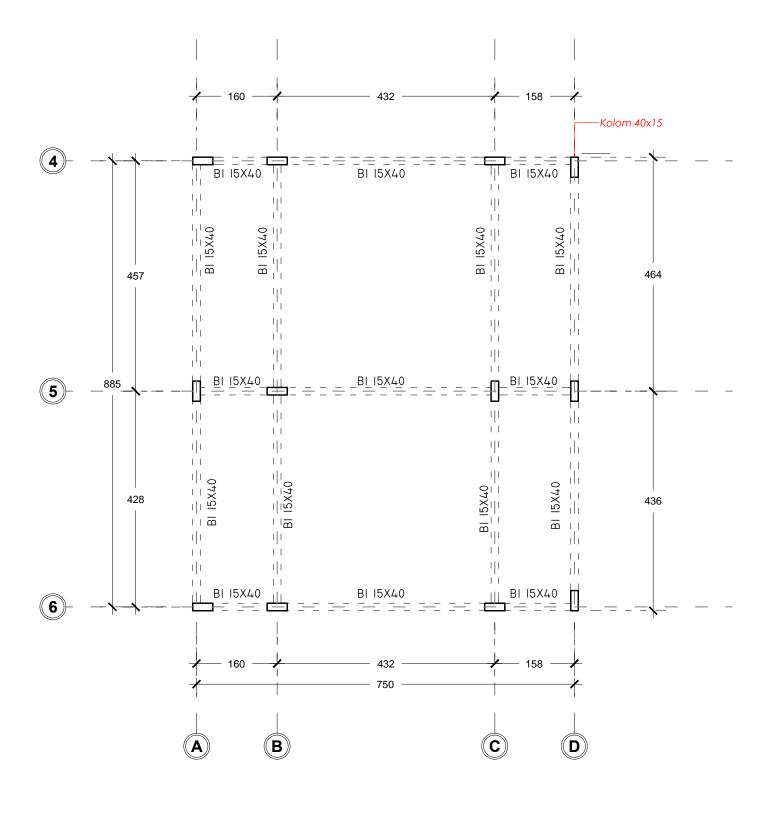

Balok Plan Villa A

| Consultant              | Project                | Client    | Location                  | Drawing Title            | Drawing No |            | No Notes                                                                                                                                                                         |
|-------------------------|------------------------|-----------|---------------------------|--------------------------|------------|------------|----------------------------------------------------------------------------------------------------------------------------------------------------------------------------------|
| 4                       | VILLA BOUGAINVILLA'S   | Mr. Erick | PANDAK GEDE TABANAN, BALI |                          |            |            |                                                                                                                                                                                  |
| HIGROWTH                | PANDAK GEDE- TANAH LOT |           | Purpose of Drawing        | Draw/ Drafter            | Scale      | Date       |                                                                                                                                                                                  |
| Design and Construction |                        |           | DRAWING DETAILS           | of Drawing Draw/ Drafter |            | 15-11-2023 | © THIS DRAWING Contractors shall work from figured dimensions only. Contractors must breck all dimensions on site. Discrepancies must be reported immediately to the architects. |