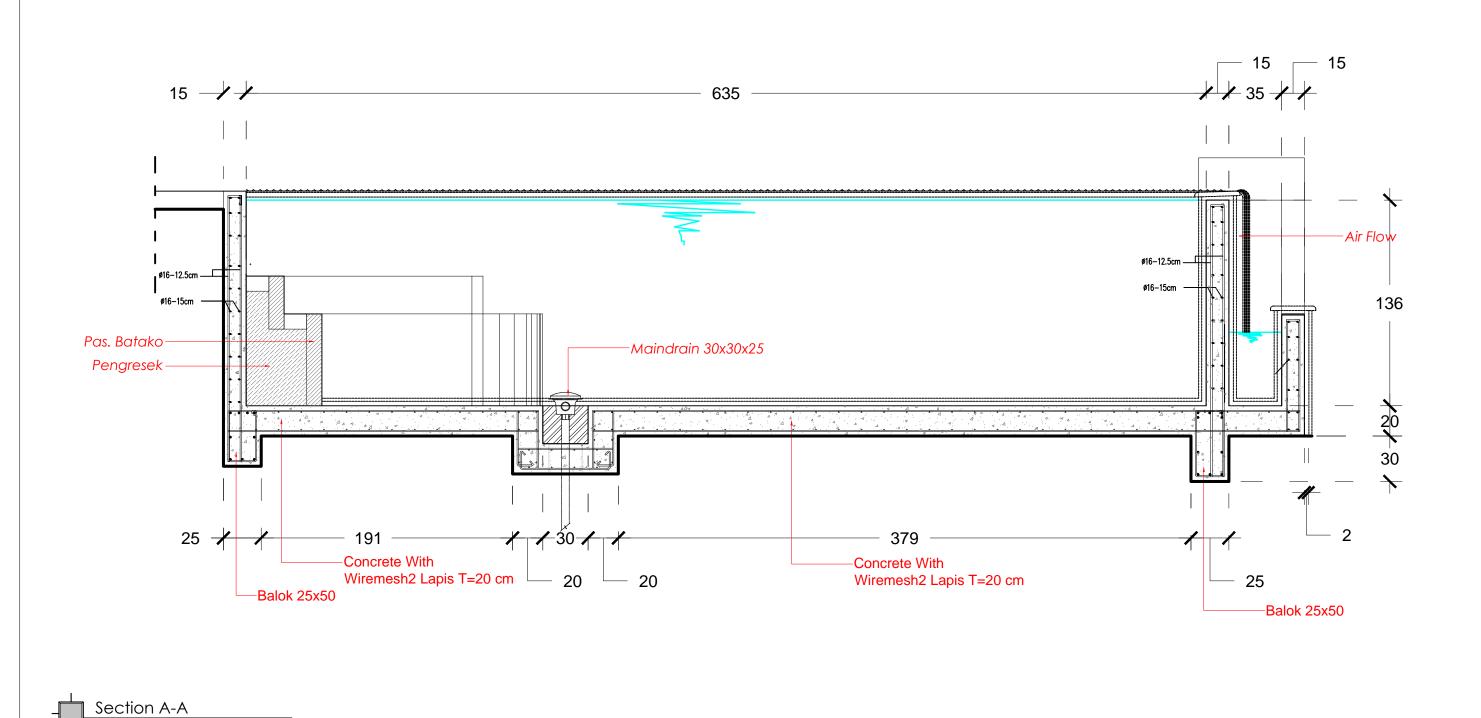

---|------------------------------------------------|-----------|----------------------------------------------------------------|---------------|------------|---------------------------|-----------------------------|-------------------------------------------------------------------------------------------------------------------------------------------------------------------|
| HIGROWTH<br>Design and Construction | VILLA BOUGAINVILLA'S<br>PANDAK GEDE- TANAH LOT | Mr. Erick | PANDAK GEDE TABANAN, BALI  Purpose of Drawing  DRAWING DETAILS | Draw/ Drafter |            | <b>Date</b><br>15-11-2023 | © THIS DRAWING IS COPYRIGHT | Contractors shall work from figured dimensions only. Contractors must check all dimensions on site. Discrepancies must be reported immediately to the architects. |



|                                  | Consultant                                     | Project   | Client                    | Location        | Drawing Title | Drawing No |            | No Notes                                                                                                                                                                                      |  |
|----------------------------------|------------------------------------------------|-----------|---------------------------|-----------------|---------------|------------|------------|-----------------------------------------------------------------------------------------------------------------------------------------------------------------------------------------------|--|
| HIGROWTH Design and Construction |