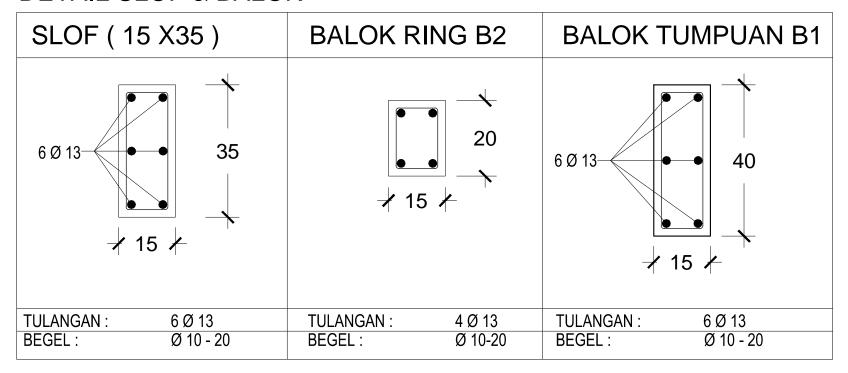

## DETAIL SLOF & BALOK

| Consultant                       | Project                | Client    | Location                  | Drawing Title | Drawing No |            | No Notes                                                                                                                                                                                          |
|----------------------------------|------------------------|-----------|---------------------------|---------------|------------|------------|---------------------------------------------------------------------------------------------------------------------------------------------------------------------------------------------------|
| 1                                | VILLA BOUGAINVILLA'S   | Mr. Erick | PANDAK GEDE TABANAN, BALI |               |            |            |                                                                                                                                                                                                   |
|                                  | PANDAK GEDE- TANAH LOT |           | Purpose of Drawing        | Draw/ Drafter | Scale      | Date       |                                                                                                                                                                                                   |
| HIGROWTH Design and Construction |                        |           | DRAWING DETAILS           |               |            | 15-11-2023 | © THIS DRAWING<br>IS COPPRIGHT  Contractors shall work from figured dimensions only. Contractors must check all dimensions on site. Discrepancies must be reported immediately to the architects. |