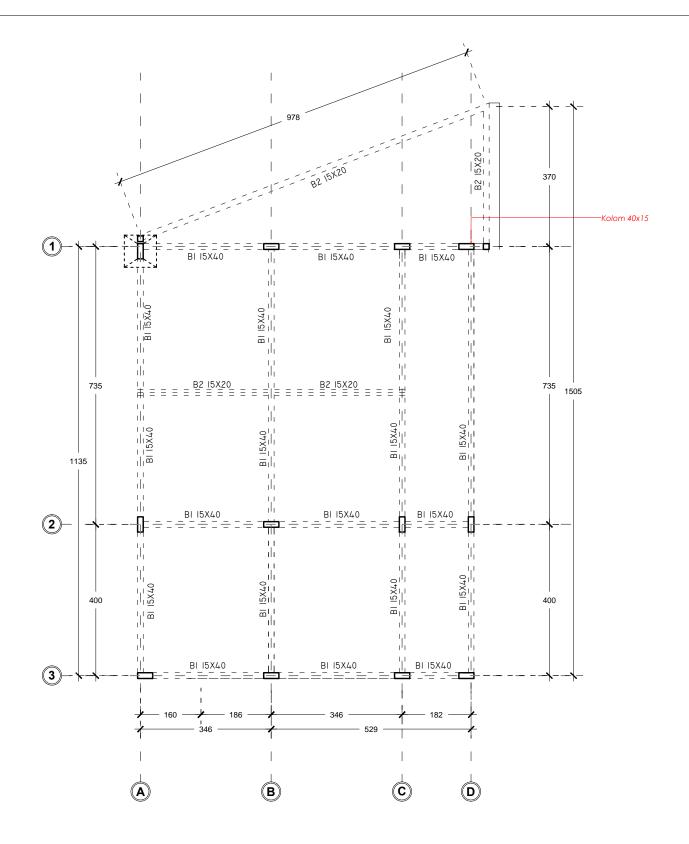

Balok Plan Villa A

| Consultant              | Project                | Client    | Location                  | Drawing Title            | Drawing No |            | No Notes                                                                                                                                                                         |
|-------------------------|------------------------|-----------|---------------------------|--------------------------|------------|------------|----------------------------------------------------------------------------------------------------------------------------------------------------------------------------------|
| 4                       | VILLA BOUGAINVILLA'S   | Mr. Erick | PANDAK GEDE TABANAN, BALI |                          |            |            |                                                                                                                                                                                  |
| HIGROWTH                | PANDAK GEDE- TANAH LOT |           | Purpose of Drawing        | Draw/ Drafter            | Scale      | Date       |                                                                                                                                                                                  |
| Design and Construction |                        |           | DRAWING DETAILS           | of Drawing Draw/ Drafter |            | 15-11-2023 | © THIS DRAWING Contractors shall work from figured dimensions only. Contractors must breck all dimensions on site. Discrepancies must be reported immediately to the architects. |