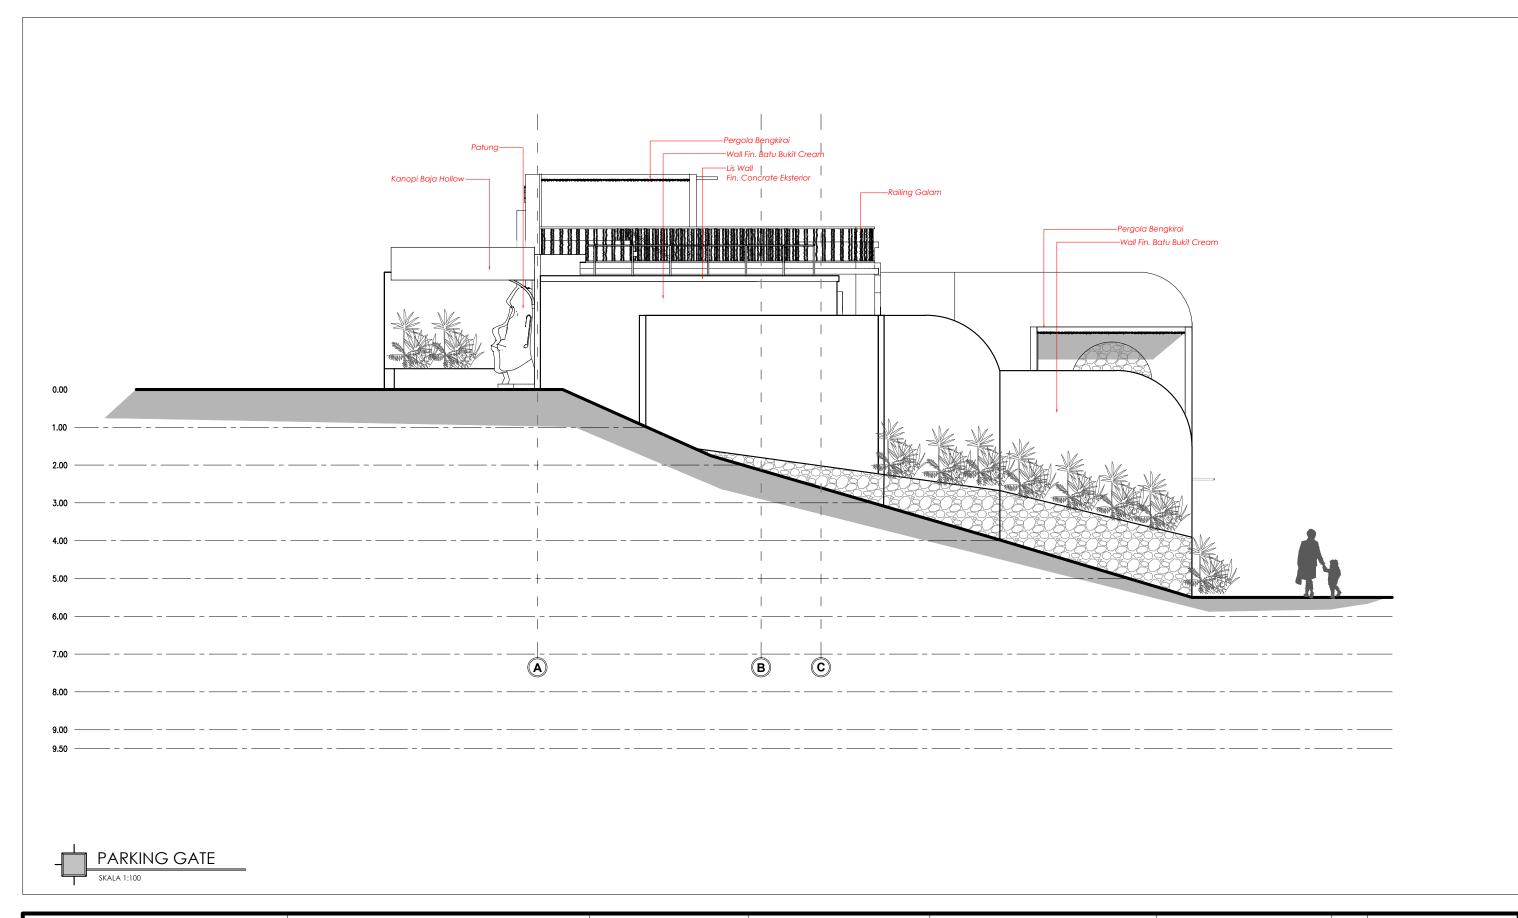

| Consultant                       | Project                | Client    | Location                  | Drawing Title | Drawing No |            | No Notes                                                                                                                                                                               |
|----------------------------------|------------------------|-----------|---------------------------|---------------|------------|------------|----------------------------------------------------------------------------------------------------------------------------------------------------------------------------------------|
| 1                                | VILLA BOUGAINVILLA'S   | Mr. Erick | PANDAK GEDE TABANAN, BALI |               |            |            |                                                                                                                                                                                        |
|                                  | PANDAK GEDE- TANAH LOT |           | Purpose of Drawing        | Draw/ Drafter | Scale      | Date       |                                                                                                                                                                                        |
| HIGROWTH Design and Construction |                        |           | DRAWING DETAILS           |               |            | 15-11-2023 | THIS DRAWING     Contractors shall work from figured dimensions only. Contractors must be tacked all dimensions on site. Discospancies must be reported immediately to the architects. |