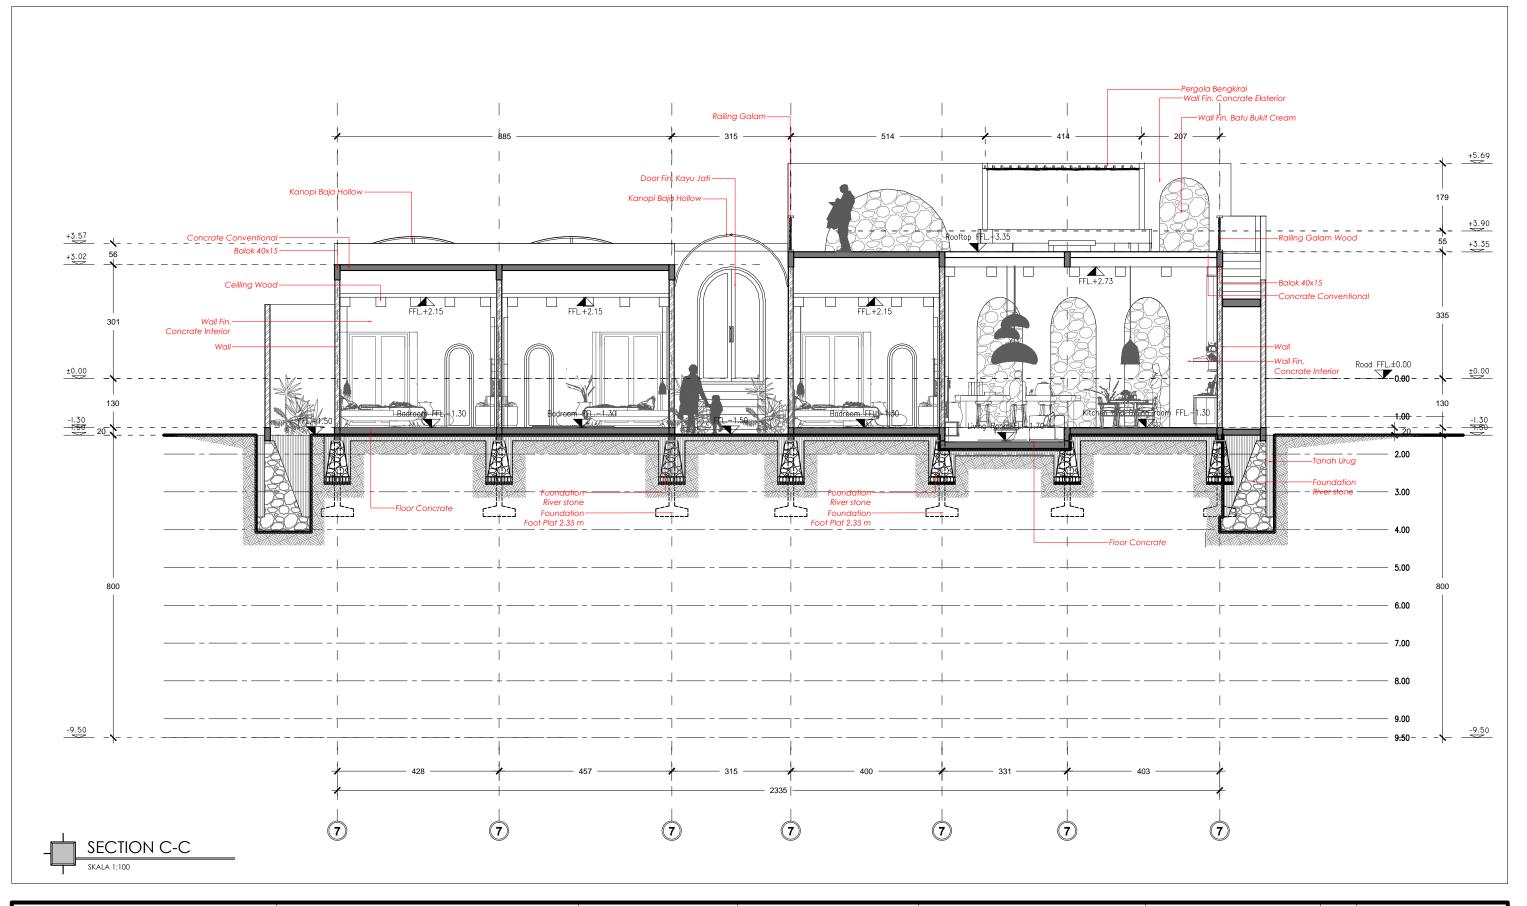

|
|                                  | PANDAK GEDE- TANAH LOT |           | Purpose of Drawing        | Draw/ Drafter | Scale      | Date       |                                                                                                                                                                                        |
| HIGROWTH Design and Construction |                        |           | DRAWING DETAILS           |               |            | 15-11-2023 | THIS DRAWING     Contractors shall work from figured dimensions only. Contractors must be tacked all dimensions on site. Discospancies must be reported immediately to the architects. |



| Consultant                       | Project                                        | Client    | Location                                                       | Drawing Title | Drawing No |                        | No           | Notes                                                                                                                                                                     |
|----------------------------------|------------------------------------------------|-----------|----------------------------------------------------------------|---------------|------------|------------------------|--------------|-------------------------------------------------------------------------------------------------------------------------------------------------------------------