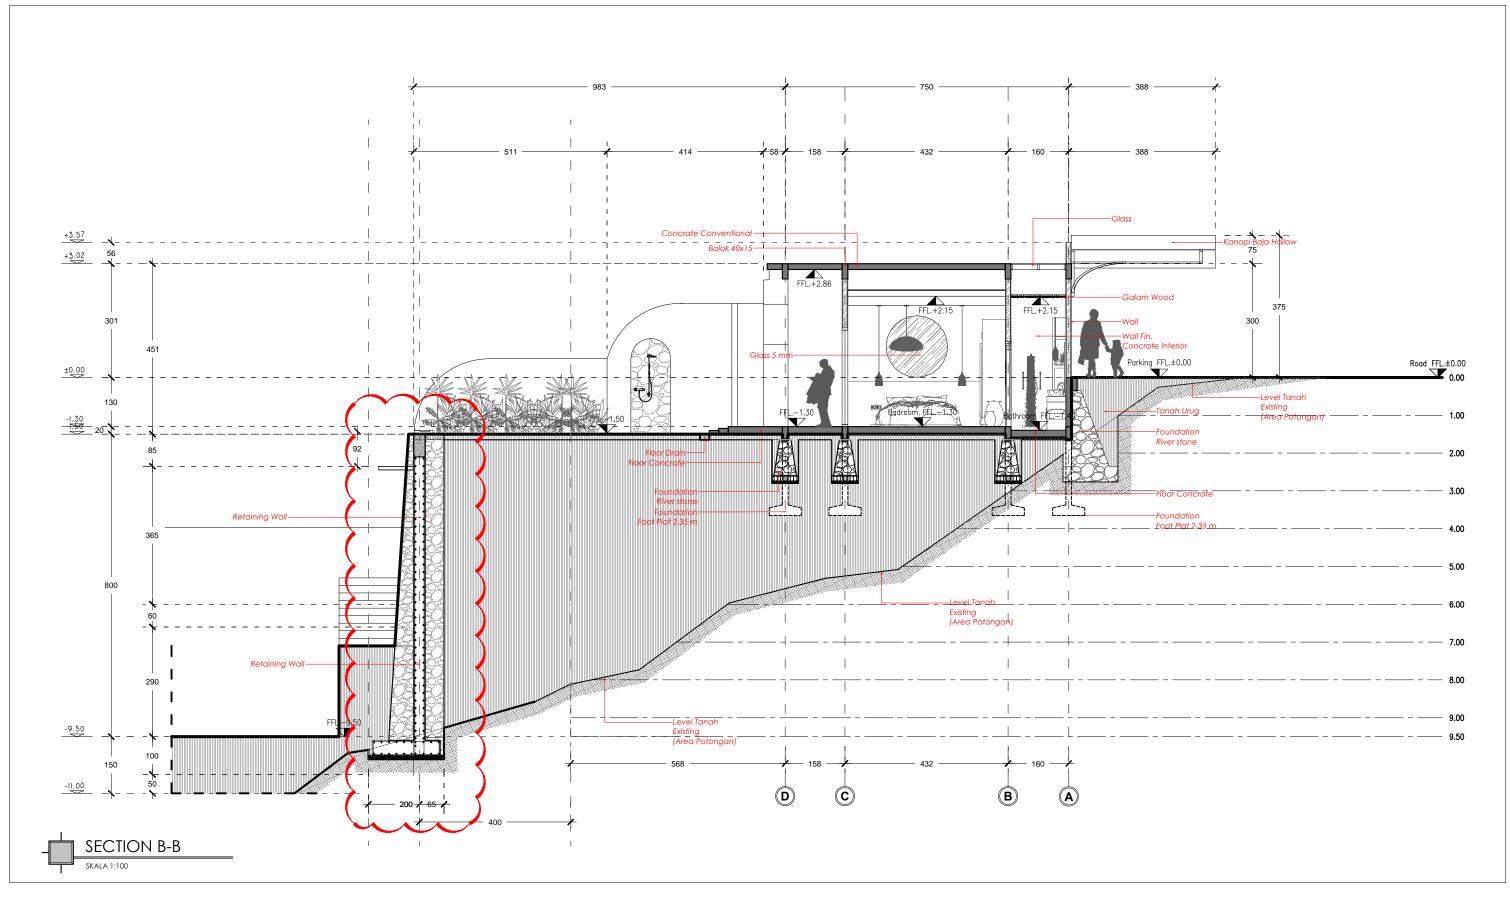

|
|                                  | PANDAK GEDE- TANAH LOT |           | Purpose of Drawing        | Draw/ Drafter | Scale      | Date       |                                                                                                                                                                                 |
| HIGROWTH Design and Construction |                        |           | DRAWING DETAILS           |               |            | 15-11-2023 | © THIS DRAWING Contractors shall work from figured dimensions only. Contractors must check at dimensions on site. Discrepancies must be reported immediately to the architects. |



| Consultant                       | Project                | Client    | Location                  | Drawing Title | Drawing No |            | No Notes                                                                                                                                                                               |
|----------------------------------|------------------------|-----------|---------------------------|---------------|------------|------------|----------------------------------------------------------------------------------------------------------------------------------------------------------------------------------------|
| 1                                | VILLA BOUGAINVILLA'S   | Mr. Erick | PANDAK GEDE TABANAN, BALI |               |            |