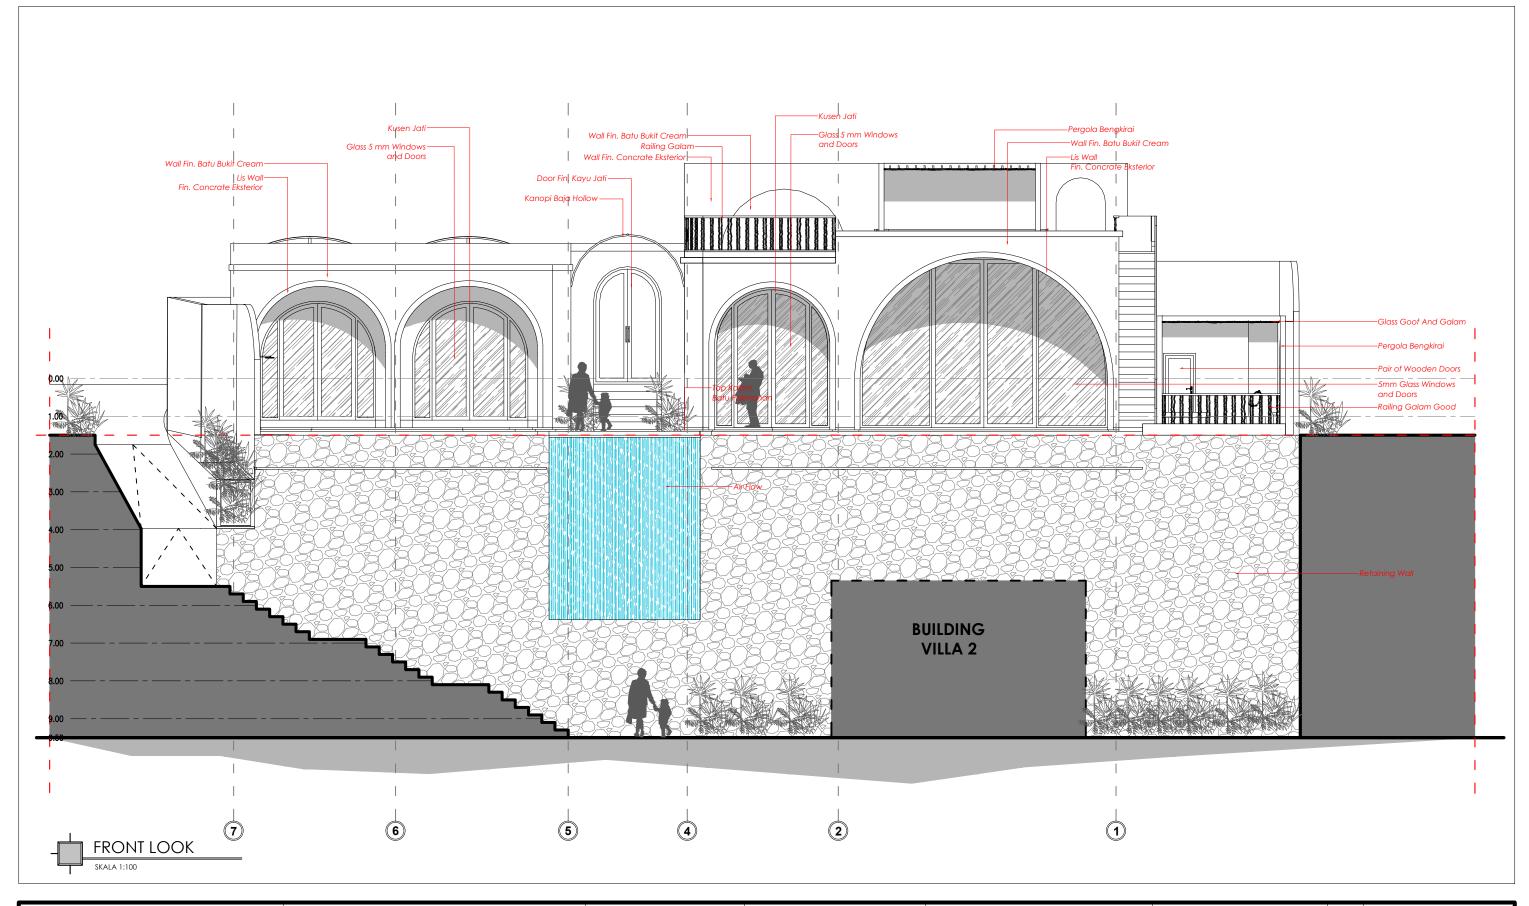

| Consultant                       | Project                | Client    | Location                  | Drawing Title | Drawing No |            | No Notes                                                                                                                                                                        |
|----------------------------------|------------------------|-----------|---------------------------|---------------|------------|------------|---------------------------------------------------------------------------------------------------------------------------------------------------------------------------------|
| 1                                | VILLA BOUGAINVILLA'S   | Mr. Erick | PANDAK GEDE TABANAN, BALI |               |            |            |                                                                                                                                                                                 |
|                                  | PANDAK GEDE- TANAH LOT |           | Purpose of Drawing        | Draw/ Drafter | Scale      | Date       |                                                                                                                                                                                 |
| HIGROWTH Design and Construction |                        |           | DRAWING DETAILS           |               |            | 15-11-2023 | © THIS DRAWING Contractors shall work from figured dimensions only. Contractors must check at dimensions on site. Discrepancies must be reported immediately to the architects. |