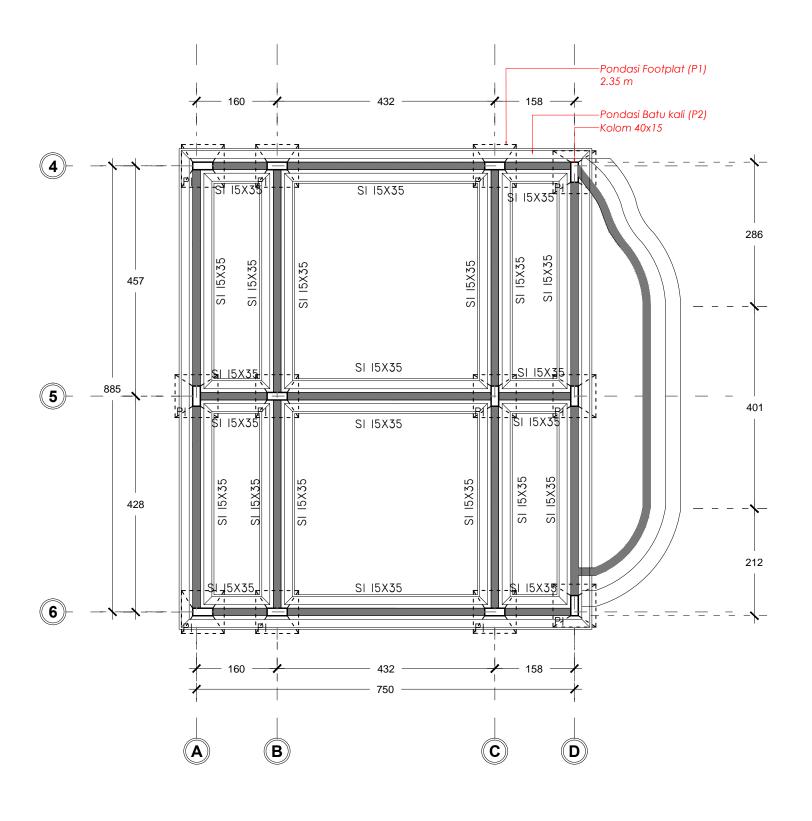

Balok Plan Villa A

| Consultant              | Project                | Client    | Location                  | Drawing Title            | Drawing No |            | No Notes                                                                                                                                                                         |
|-------------------------|------------------------|-----------|---------------------------|--------------------------|------------|------------|----------------------------------------------------------------------------------------------------------------------------------------------------------------------------------|
| 4                       | VILLA BOUGAINVILLA'S   | Mr. Erick | PANDAK GEDE TABANAN, BALI |                          |            |            |                                                                                                                                                                                  |
| HIGROWTH                | PANDAK GEDE- TANAH LOT |           | Purpose of Drawing        | Draw/ Drafter            | Scale      | Date       |                                                                                                                                                                                  |
| Design and Construction |                        |           | DRAWING DETAILS           | of Drawing Draw/ Drafter |            | 15-11-2023 | © THIS DRAWING Contractors shall work from figured dimensions only. Contractors must breck all dimensions on site. Discrepancies must be reported immediately to the architects. |